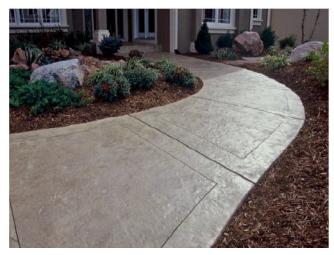

## Garage & Home Transformations will save your existing concrete and turn it into a work of Art

- PATIOS
- **DRIVEWAYS**
- GARAGE FLOORS
- POOL DECKS
- BASEMENT FLOORS
- WALKWAYS
- COMMERCIAL RETAIL INDUSTRIAL
- INTERIOR EXTERIOR
- COMPANY LOGO INSTALLATION
- PRICING BASED ON INSTALLATION TYPE STAMP, TROWEL, SPLATTER TEXTURE.
  FROM \$4.50 TO \$8.75 Sq. Ft.
- 400 Sq. Ft. Minimum Pricing.